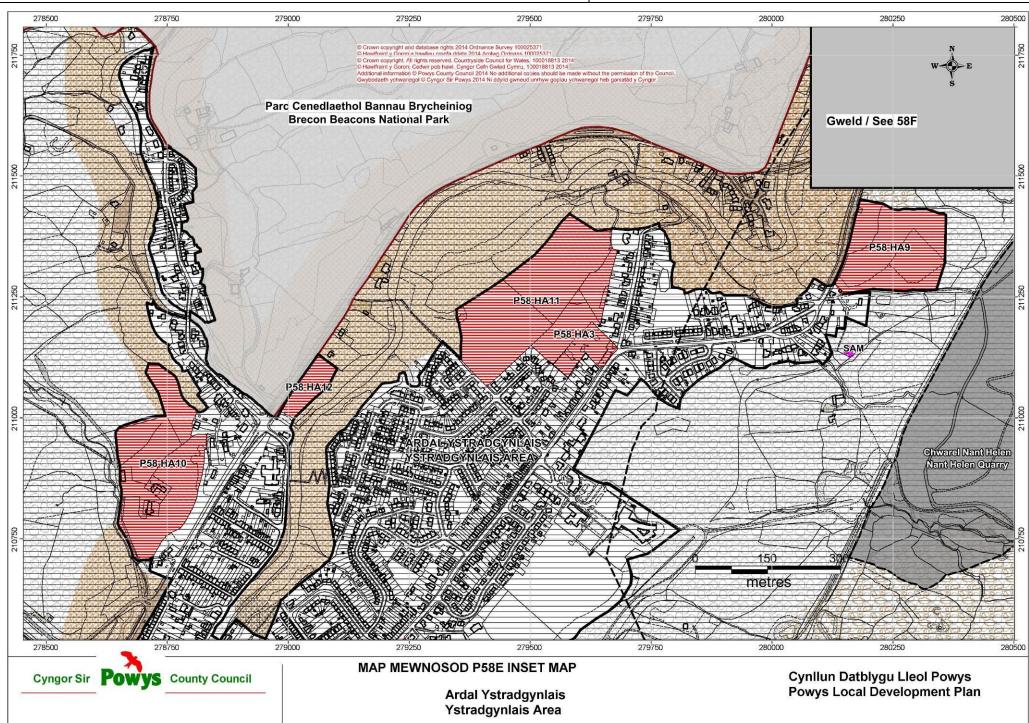

| Matters Arising Change (MAC) Ref: MAC M60 (PART)                      | Map Number / Name:                                           | P58E / Ystradgynlais Area |
|-----------------------------------------------------------------------|--------------------------------------------------------------|---------------------------|
| Matters Arising Change:                                               | Reason:                                                      |                           |
| Addition of Welsh Language Strongholds to the Map                     | To support Policy DM12 – Welsh Language Speaking Strongholds |                           |
| Amendment to P58 HA9 and consequential change to Development Boundary | To ensure the allocated number of units can be accommodated  |                           |
| Removal of Solar Local Search Area                                    | To Reflect Revised Policy RE1 – Renewable Energy             |                           |