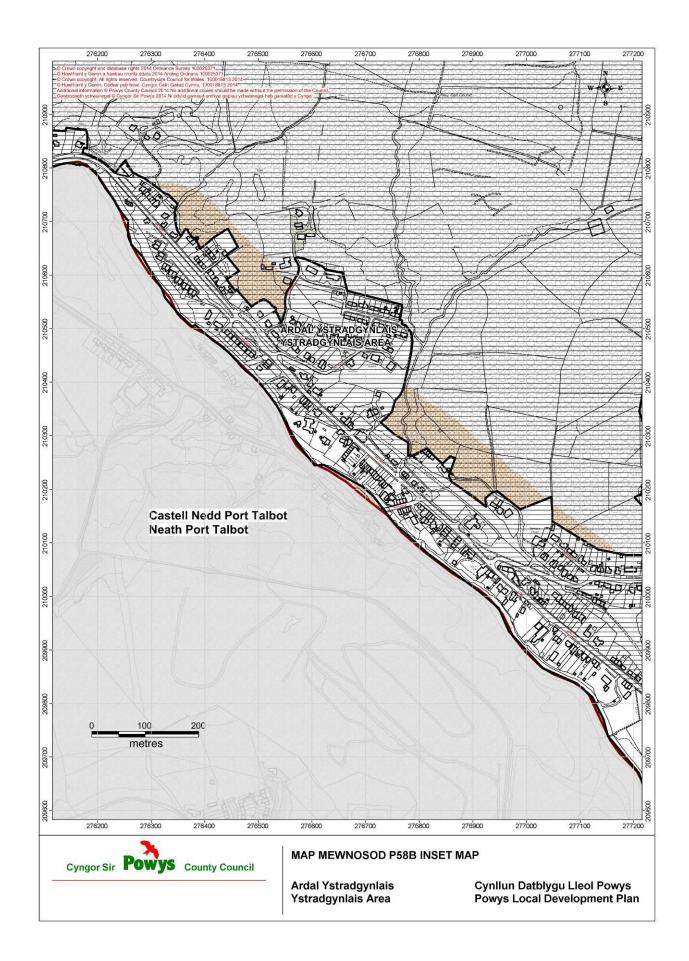

| Matters Arising Change (MAC) Ref: MAC M57 (PART)                                      | Map Number /<br>Name:                                                                                      | P58B / Ystradgynlais Area |
|---------------------------------------------------------------------------------------|------------------------------------------------------------------------------------------------------------|---------------------------|
| Matters Arising Change:                                                               | Reason:                                                                                                    |                           |
| Addition of Welsh Language Strongholds to the Map  Removal of Solar Local Search Area | To Support Policy DM12 – Welsh Language Speak Strongholds  To Reflect Revised Policy RE1 – Renewable Energ |                           |