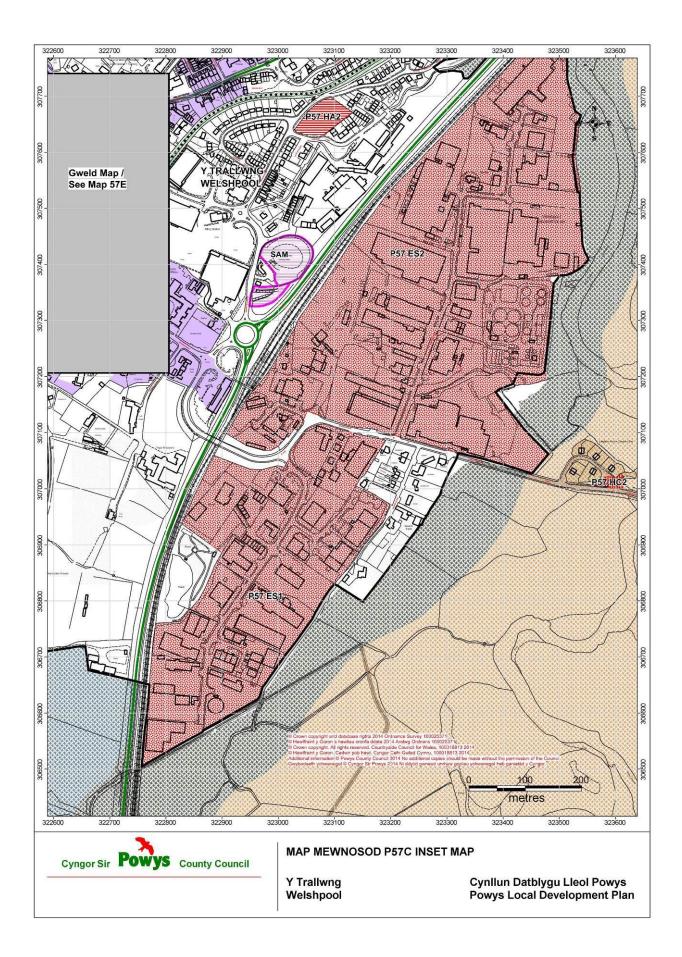

| Matters Arising Change (MAC) Ref: MAC M54                                                              | Map Number /<br>Name:                                                                                          | P57C / Welshpool |
|--------------------------------------------------------------------------------------------------------|----------------------------------------------------------------------------------------------------------------|------------------|
| Matters Arising Change:                                                                                | Reason:                                                                                                        |                  |
| Addition of Safeguarded Employment Sites Areas to the map Addition of Gypsy and Traveller Site P57 HC2 | To Support Policy E4 – Safeguarded Employment Sites To Support Policy H11 – Gypsy and Traveller Site Provision |                  |