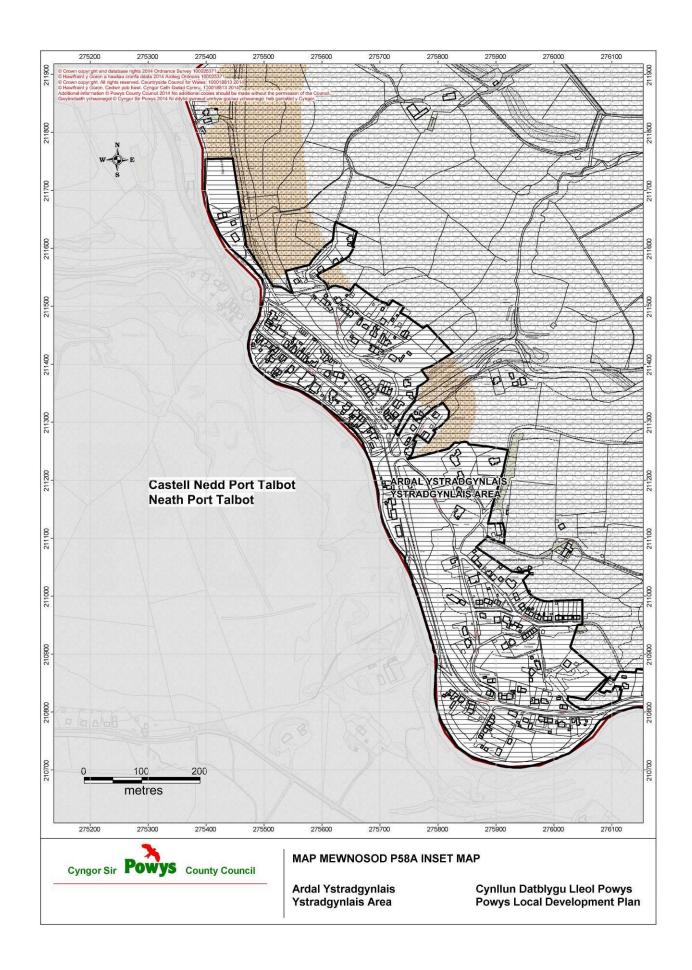

| Matters Arising Change (MAC) Ref: MAC M56 (PART)  | Map Number /<br>Name:              | P58A / Ystradgynlais Area |
|---------------------------------------------------|------------------------------------|---------------------------|
| Matters Arising Change:                           | Reason:                            |                           |
| Addition of Welsh Language Strongholds to the Map | To Support Policy DM12 Strongholds | – Welsh Language Speaking |
| Removal of Solar Local Search Area                | To Reflect Revised Policy          | / RE1 – Renewable Energy  |