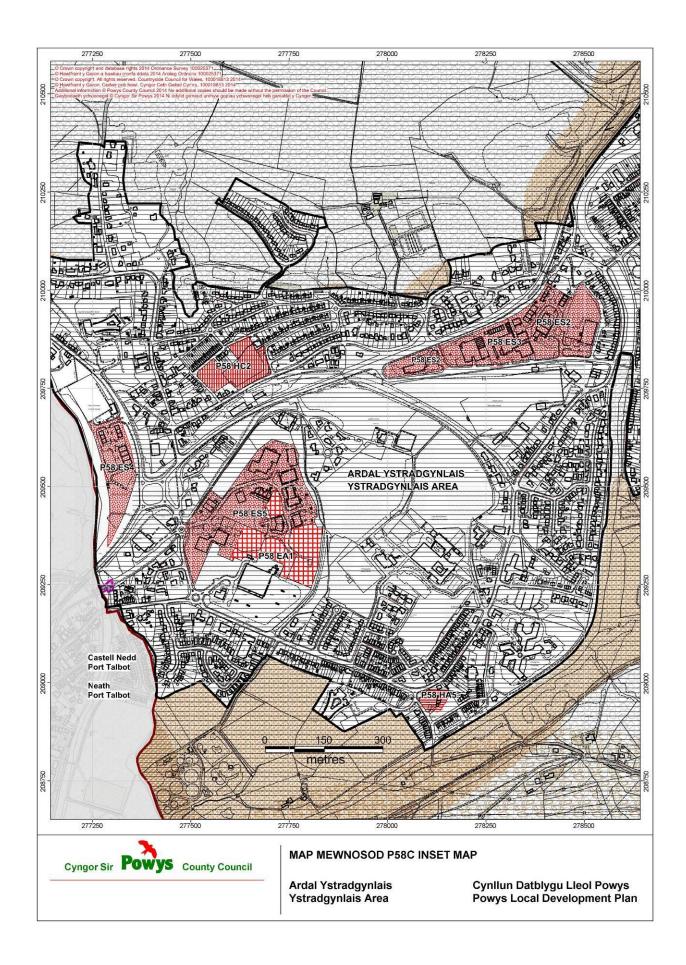

| Matters Arising Change (MAC) Ref: MAC M58 (PART)          | Map Number /<br>Name:                                       | P58C / Ystradgynlais Area |
|-----------------------------------------------------------|-------------------------------------------------------------|---------------------------|
| Matters Arising Change:                                   | Reason:                                                     |                           |
| Addition of Welsh Language Strongholds to the Map         | To Support Policy DM12 – Welsh Language Speakin Strongholds |                           |
| Addition of Safeguarded Employment Sites Areas to the map | To Support Policy E4 – Safeguarded Employment Sites         |                           |
| Removal of Solar Local Search Area                        | To Reflect Revised Policy                                   | / RE1 – Renewable Energy  |