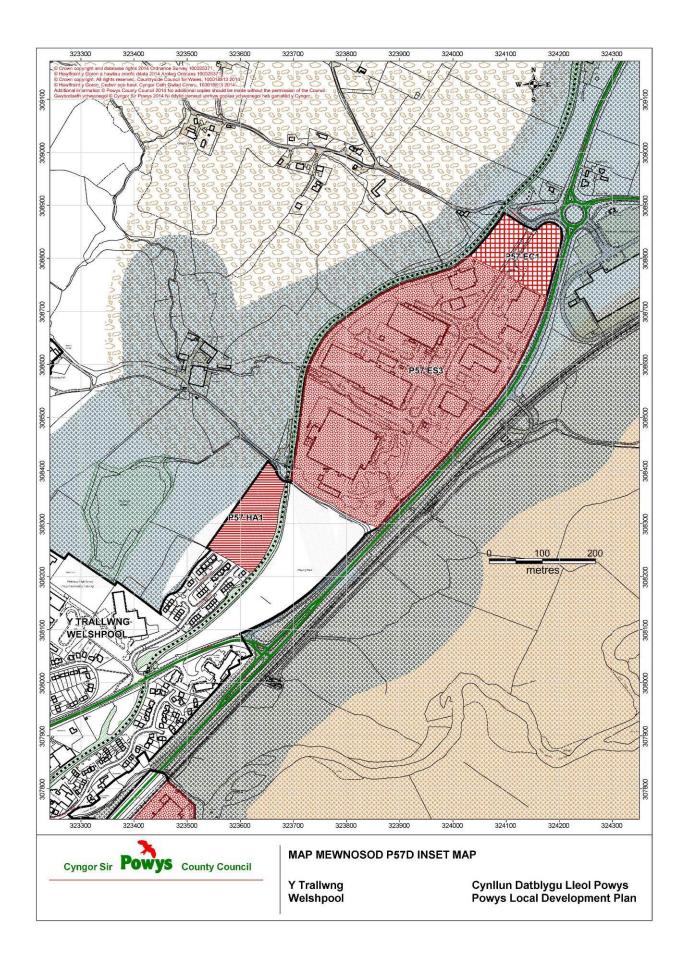

| Matters Arising Change (MAC) Ref: MAC M55                | Map Number /<br>Name:             | P57D / Welshpool      |
|----------------------------------------------------------|-----------------------------------|-----------------------|
| Matters Arising Change:                                  | Reason:                           |                       |
| Addition of Safeguarded Employment Sites Area to the map | To Support Policy E4 – S<br>Sites | afeguarded Employment |