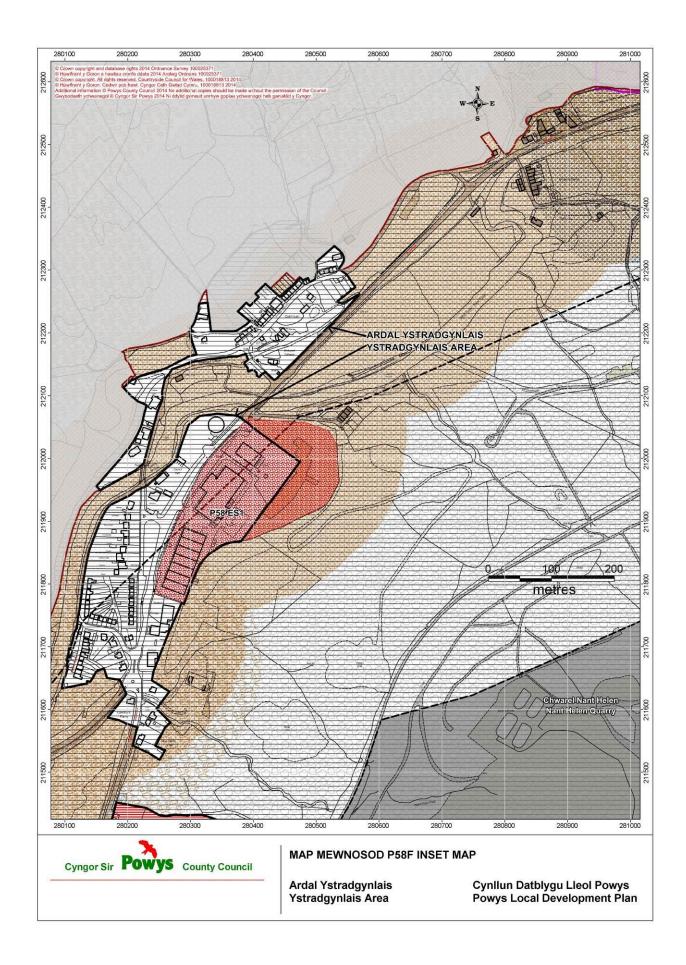

| Matters Arising Change (MAC) Ref: MAC M61                | Map Number /                                        | P58F / Ystradgynlais Area |
|----------------------------------------------------------|-----------------------------------------------------|---------------------------|
| (PART)                                                   | Name:                                               |                           |
| Matters Arising Change:                                  | Reason:                                             |                           |
| Addition of Welsh Language Strongholds to the Map        | To Support Policy DM12<br>Strongholds               | – Welsh Language Speaking |
| Addition of Safeguarded Employment Sites Area to the map | To Support Policy E4 – Safeguarded Employment Sites |                           |
| Removal of Solar Local Search Area                       | To Reflect Revised Policy                           | y RE1 – Renewable Energy  |