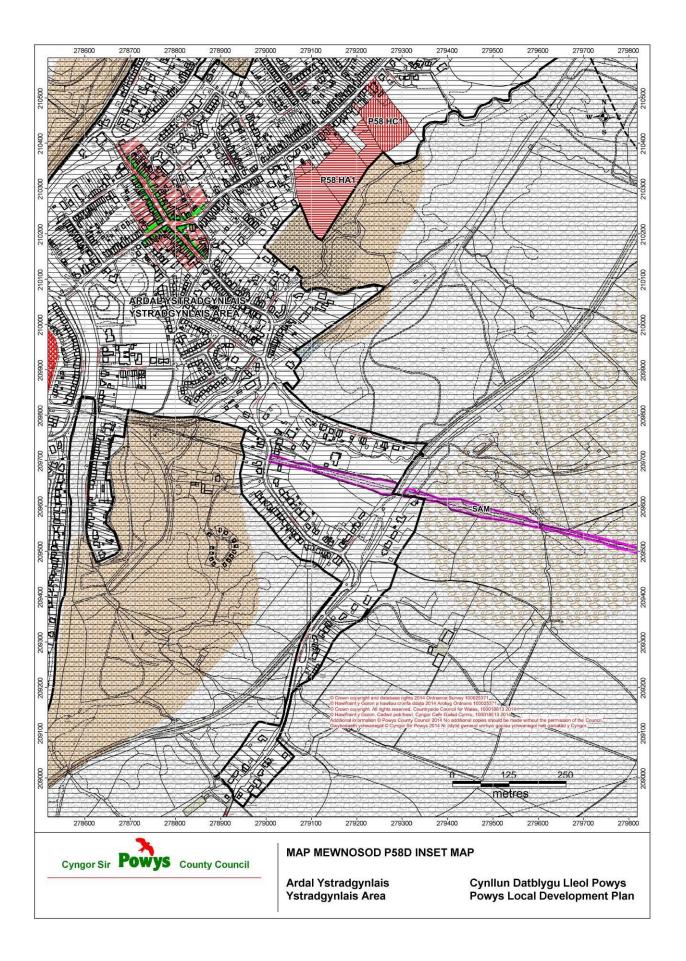

| Matters Arising Change (MAC) Ref: MAC M59 (PART)  | Map Number /<br>Name:                                        | P58D / Ystradgynlais Area |
|---------------------------------------------------|--------------------------------------------------------------|---------------------------|
| Matters Arising Change:                           | Reason:                                                      |                           |
| Addition of Welsh Language Strongholds to the Map | To Support Policy DM12 – Welsh Language Speaking Strongholds |                           |
| Removal of Solar Local Search Area                | To Reflect Revised Policy                                    | / RE1 – Renewable Energy  |